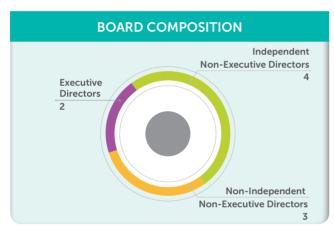

A Director may have more than one experience and skill. All information is as at 28 February 2023.