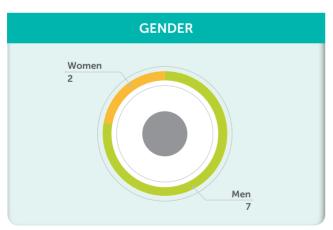

A Director may have more than one experience and skill. All information is as at 28 February 2023.