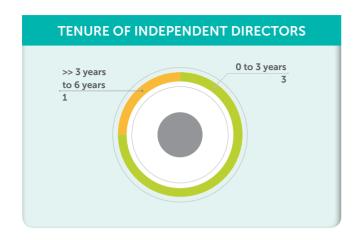

A Director may have more than one experience and skill. All information is as at 28 February 2023.