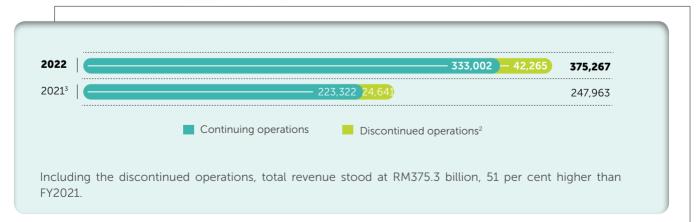

| 101,618                                                       | 50,869                                                     |
| <b>Profit attributable to:</b><br>Shareholders of the Company<br>Non-controlling interests                                                                       | 92,313<br>9,305                                               | 44,061<br>6,808                                            |
| PROFIT FOR THE YEAR                                                                                                                                              | 101,618                                                       | 50,869                                                     |

## Revenue

(RM million)