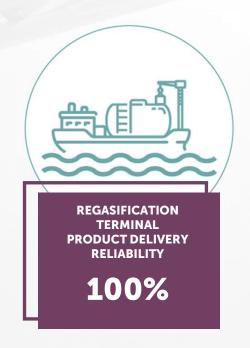

Note: Completed 100% as of Apr'21

- **Energy Index** Top quartile performance in El (97%)
- MC/CPRV Top quartile performance in Maintenance Cost Index (MC/CPRV ratio of 1.4%)
- PGB Overall Asset reliability sustains at 99.1%
- Achieved highest Performance Based Structure (PBS) incentive for ethane delivery