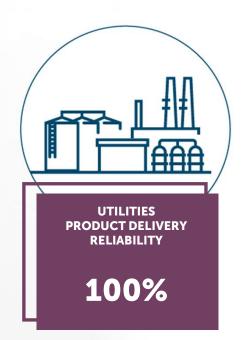

Note: Completed 100% as of Apr'21

- **Energy Index** Top quartile performance in El (97%)
- MC/CPRV Top quartile performance in Maintenance Cost Index (MC/CPRV ratio of 1.4%)
- PGB Overall Asset reliability sustains at 99.1%
- Achieved highest Performance Based Structure (PBS) incentive for ethane delivery