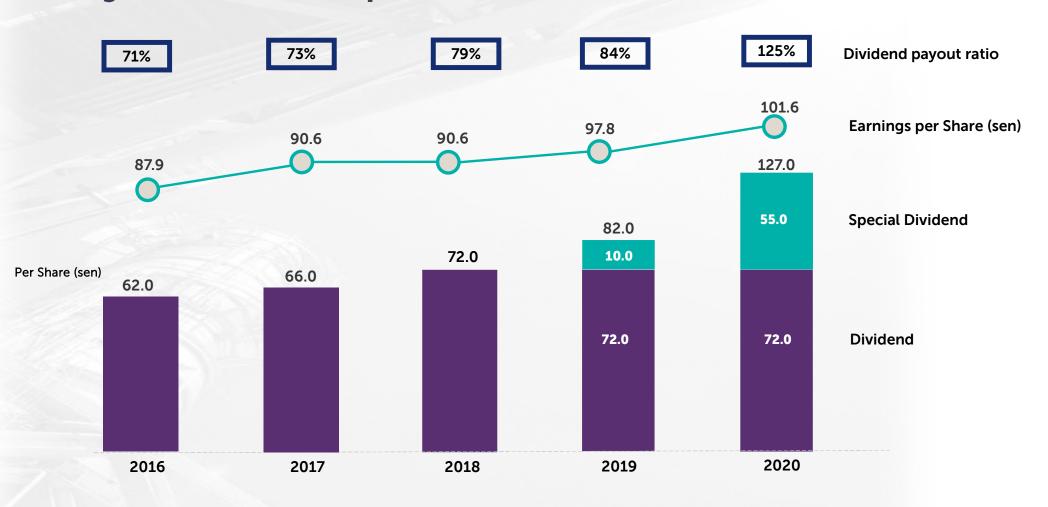

#### Highest total dividend paid for FY2020

We continue coordinating our efforts towards global sustainability agenda through our sustainable strategy

| GHG Emission                                 |                                  | Water<br>Management |                            |
|----------------------------------------------|----------------------------------|---------------------|----------------------------|
| 15%                                          | Reduction in<br>Carbon Emission  | 7.0%                | Water<br>Management        |
| Mill                                         | 3.7 lion tonnes CO <sub>2e</sub> | 6                   | Million m <sup>3</sup>     |
| 2019: 4.4 million<br>tonnes CO <sub>2e</sub> |                                  | 2019:               | 7.4 Million m <sup>3</sup> |