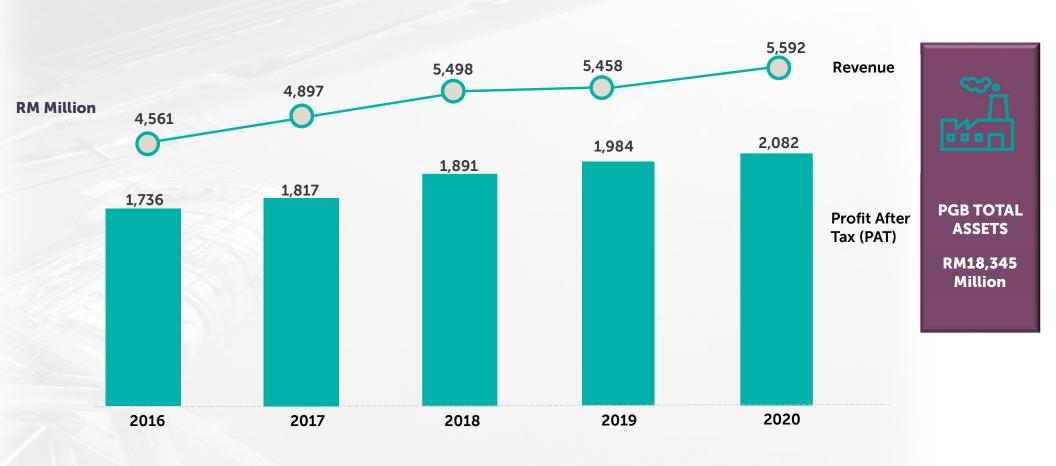

#### **Sustaining World Class Asset Performance (>99%)**









#### PGB Game Plan 301Q99 Pushing Forward is progressing well and contributing positively to the bottom line



- 100% UG steam utilization after commencement of steam supply to Polyplastic Asia in Nov'20
- Project power supply to new customer progress is on track.

Note: Completed 100% as of Apr'21

- **Energy Index** Top quartile performance in El (97%)
- MC/CPRV Top quartile performance in Maintenance Cost Index (MC/CPRV ratio of 1.4%)
- PGB Overall Asset reliability sustains at 99.1%
- Achieved highest Performance Based Structure (PBS) incentive for ethane delivery

#### **Contributions from Growth Projects**





NEW REVENUE STREAMS FID PROJECTS







#### Highest profits on sustained revenue and robust asset base



#### Highest total dividend paid for FY2020





We continue coordinating our efforts towards global sustainability agenda through our sustainable strategy



| GHG Emission                                 |                                  | Water<br>Management |                            |
|----------------------------------------------|----------------------------------|---------------------|----------------------------|
| 15%                                          | Reduction in<br>Carbon Emission  | 7.0%                | Water<br>Management        |
| Mill                                         | 3.7 lion tonnes CO <sub>2e</sub> | 6                   | Million m <sup>3</sup>     |
| 2019: 4.4 million<br>tonnes CO <sub>2e</sub> |                                  | 2019: