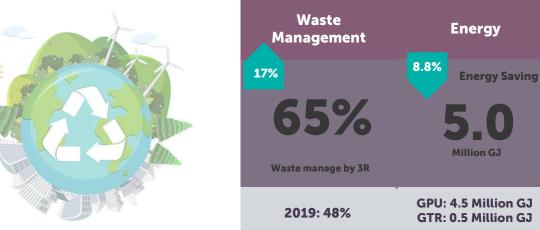

#### Highest total dividend paid for FY2020

We continue coordinating our efforts towards global sustainability agenda through our sustainable strategy

| GHG Emission                                 |                                  | Water<br>Management |                            |
|----------------------------------------------|----------------------------------|---------------------|----------------------------|
| 15%                                          | Reduction in<br>Carbon Emission  | 7.0%                | Water<br>Management        |
| Mill                                         | 3.7 lion tonnes CO <sub>2e</sub> | 6                   | Million m <sup>3</sup>     |
| 2019: 4.4 million<br>tonnes CO <sub>2e</sub> |                                  | 2019:               | 7.4 Million m <sup>3</sup> |