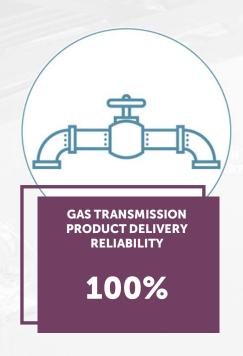

#### **Sustaining World Class Asset Performance (>99%)**

Note: Completed 100% as of Apr'21

- **Energy Index** Top quartile performance in El (97%)
- MC/CPRV Top quartile performance in Maintenance Cost Index (MC/CPRV ratio of 1.4%)
- PGB Overall Asset reliability sustains at 99.1%
- Achieved highest Performance Based Structure (PBS) incentive for ethane delivery