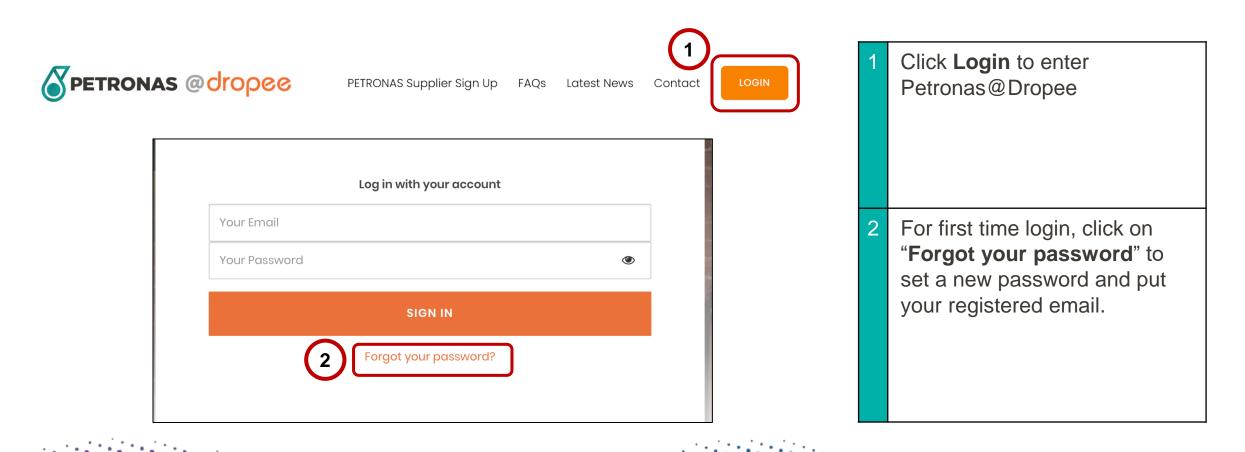

# **Update Password & Login**

You will receive an email from <u>welcome@lapasar.com</u> with the title "Welcome to Lapasar.com". Click on the link in the email and you will be directed to this page to set your password.

| LAPASAR                                 | 2 | Enter a new password and confirm that the password matches.                                                                                                                                            |
|-----------------------------------------|---|--------------------------------------------------------------------------------------------------------------------------------------------------------------------------------------------------------|
| .COM<br>Update Password<br>New Password |   | <ul> <li>Click on "Save Changes" to save the new password for this Vendor Portal Account for PETRONAS Catalog.</li> <li>Supplier will then be directed to the Login Page for Lapasar Vendor</li> </ul> |
| Confirm Password 2 Save Changes         |   | Portal.                                                                                                                                                                                                |