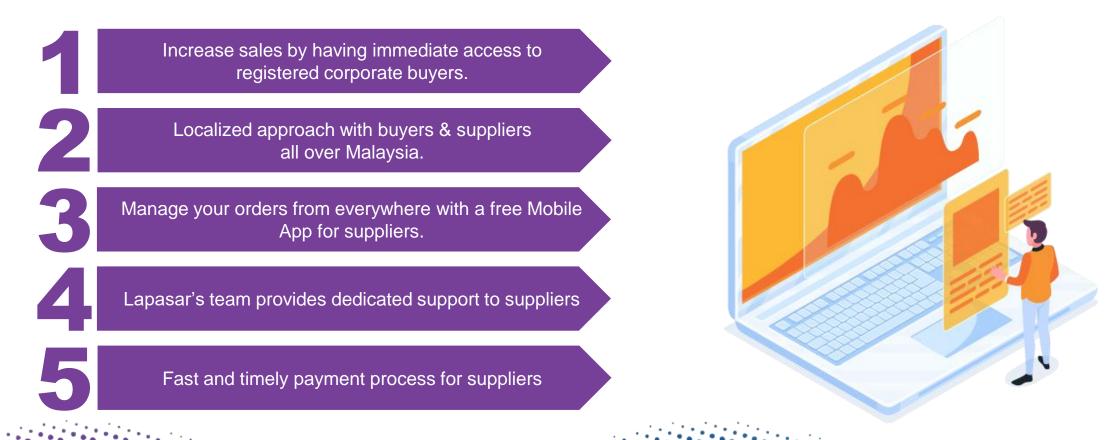

To recognise the high level benefits of the system and the **new** ways of working around it.