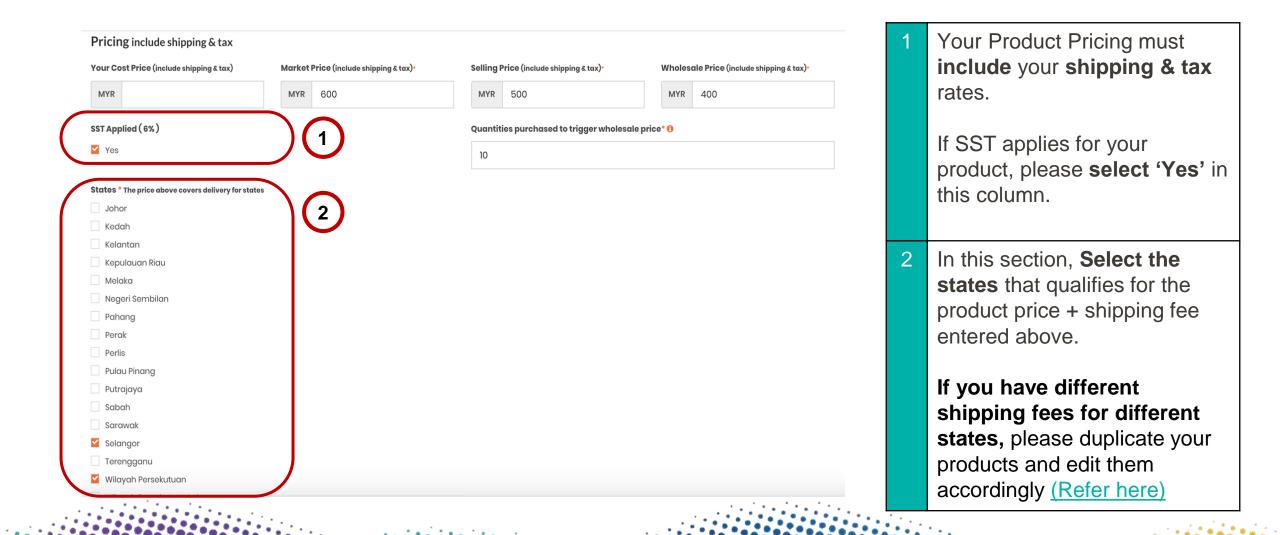

### **Delivery Location**

This section allows suppliers to set the supplier's available delivery location(s). The total product unit price inclusive of delivery charges must cover all the locations selected.

| PETRONAS Vendor Portal                                       | <b>⊟</b> Home                                        |                                                                                                                                                    | Go to Portal | Click on <b>'Manage Delivery</b>                                            |
|--------------------------------------------------------------|------------------------------------------------------|----------------------------------------------------------------------------------------------------------------------------------------------------|--------------|-----------------------------------------------------------------------------|
| Haven Koe                                                    | Ianage Delivery Locations                            |                                                                                                                                                    |              | Location" on the Left Navigation<br>Bar                                     |
| 🕰 Dashboard                                                  | Please check the available delivery location(s) f    | from your company to the buyer's location. The total product unit price inclusive of delivery charges must cover all the locations selected below. |              |                                                                             |
| 🐣 Profile Settings                                           | Please note that the delivery location settings appl | ly to all products quoted & uploaded in your Lapasar Seller's account for PETRONAS Catalogue.                                                      |              |                                                                             |
| <ul> <li>Manage Location</li> <li>Manage Users</li> </ul>    | 2 🛛                                                  | State                                                                                                                                              | 2            | <b>Tick on the checkboxes</b> for the states that are within the supplier's |
| Manage Delivery Locations                                    |                                                      | Johor                                                                                                                                              |              | available delivery location.                                                |
| Manage Delivery Terms                                        |                                                      | Kedah                                                                                                                                              |              |                                                                             |
| FEATURES                                                     |                                                      | Kelantan                                                                                                                                           |              | Note: only tick on the checkboxes                                           |
| 🕒 Manage Orders 🧧 🧿                                          |                                                      | Kuala Lumpur                                                                                                                                       |              | that are applicable to supplier's delivery locations (states).              |
| <ul> <li>Manage Products</li> <li>Upload Products</li> </ul> |                                                      | Labuan                                                                                                                                             |              | delivery locations (states).                                                |
| Product Approval Status                                      |                                                      | Melaka                                                                                                                                             |              | This should apply to all products                                           |
| Full Product List (View only)                                |                                                      | Negeri Sembilan                                                                                                                                    |              | uploaded for PETRONAS Catalog.                                              |
|                                                              | D                                                    | Pahang                                                                                                                                             |              |                                                                             |
| C Logout                                                     |                                                      | Perak                                                                                                                                              |              |                                                                             |

1

Please note that the delivery location settings apply to all products quoted & uploaded in your Lapasar Seller's account for PETRONAS Catalog.