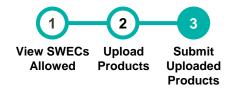

# **Upload Products (A)**

View SWECs Upload Submit Allowed Products Uploaded Products

This section allows suppliers to view product listing details & upload products accordingly. Suppliers will be directed to this page upon clicking on the eye icon for a selected SWEC Code.