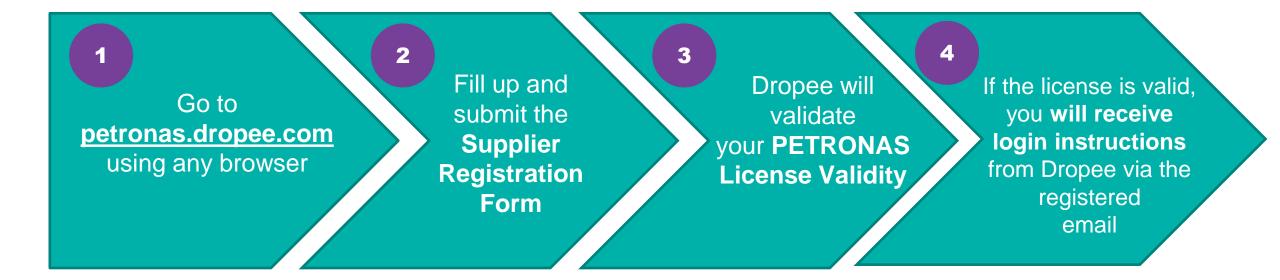

# Information Needed for Supplier Registration on Lapasar

Upon registering, the following documents are required to be submitted for validation as a Petronas supplier. Please send the documents to <u>welcome@lapasar.com</u>.

#### Company Registration Details

- Company Name
- Company Registration
   No.
- PIC Email Address
- PIC Contact Number
- Petronas license or registration certificate

Visit <u>PETRONAS Licensing Management System (PLMS)</u> to download your latest PETRONAS License Certificate.