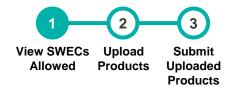

# **Upload Products (A)**

View SWECs Upload Submit Allowed Products Uploaded Products

This section allows suppliers to view product listing details & upload products accordingly. Suppliers will be directed to this page upon clicking on the eye icon for a selected SWEC Code.