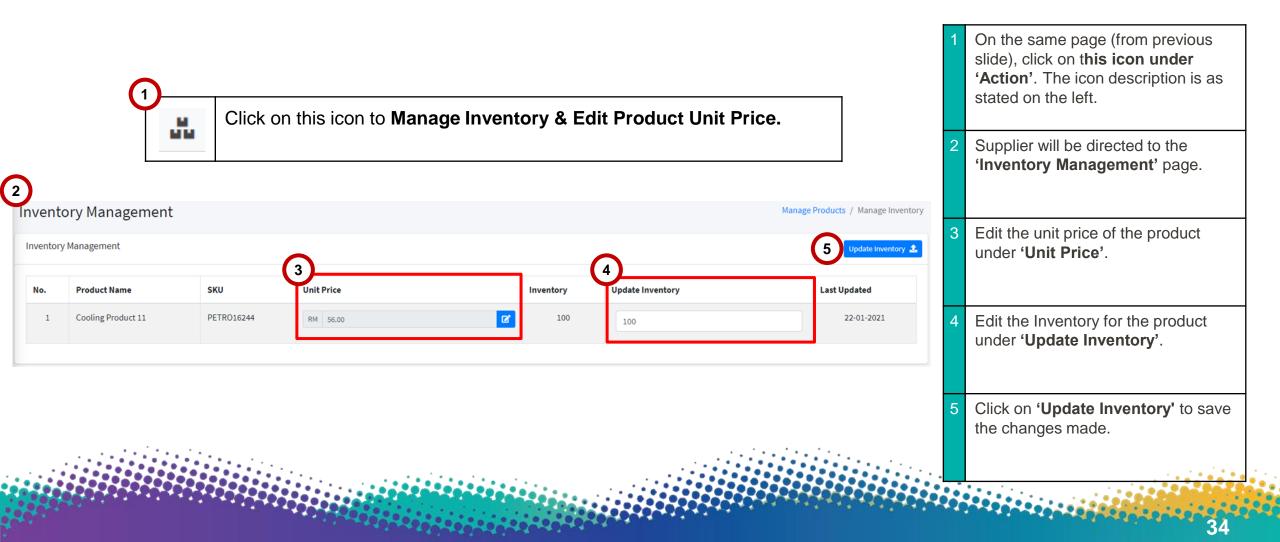

# Manage & Edit Product Details (B)

This section allows suppliers to understand each icon descriptions under Manage Products.

| ( |    |                                                                                                                                  |
|---|----|----------------------------------------------------------------------------------------------------------------------------------|
| C | ľ  | Click on this icon to Edit Product Details.                                                                                      |
|   | 23 | Click on this icon to Manage Inventory & Edit Product Unit Price.                                                                |
|   | 0  | Click on this icon to <b>Disable Products</b> that are not sellable / unavailable (Hide item temporarily from PETRONAS Catalog). |
|   | ~  | Click on this icon to <b>Enable Products</b> that has been disabled earlier on.                                                  |

| 2 | Find the descriptions of each icons  |
|---|--------------------------------------|
|   | (under ' <b>Action</b> ') for Manage |
|   | Products as stated.                  |

### **Manage Inventory**

This section allows suppliers update inventory, as well as price adjustment for each product.