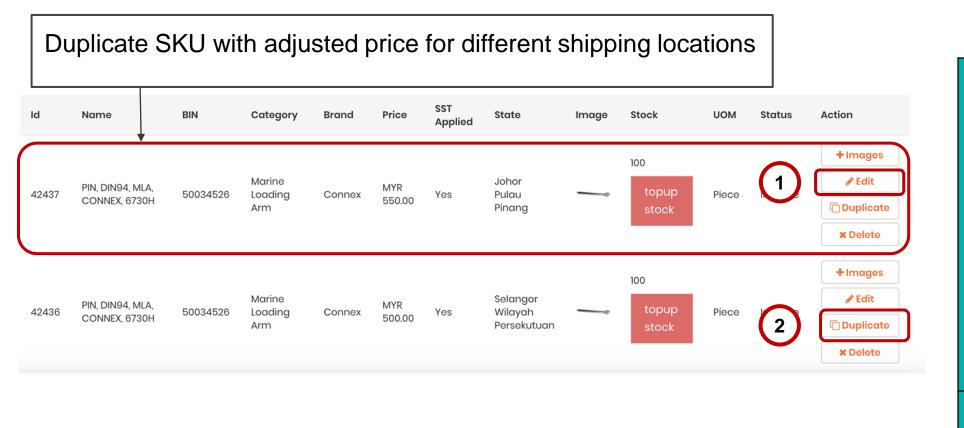

### **Delivery Location**

This section allows suppliers to set the supplier's available delivery location(s). The total product unit price inclusive of delivery charges must cover all the locations selected.

| PETRONAS Vendor Portal                                       | <b>⊟</b> Home                                        |                                                                                                                                                    | Go to Portal | Click on <b>'Manage Delivery</b>                                            |
|--------------------------------------------------------------|------------------------------------------------------|----------------------------------------------------------------------------------------------------------------------------------------------------|--------------|-----------------------------------------------------------------------------|
| Haven Koe                                                    | Ianage Delivery Locations                            |                                                                                                                                                    |              | Location" on the Left Navigation<br>Bar                                     |
| 🕰 Dashboard                                                  | Please check the available delivery location(s) f    | from your company to the buyer's location. The total product unit price inclusive of delivery charges must cover all the locations selected below. |              |                                                                             |
| 🐣 Profile Settings                                           | Please note that the delivery location settings appl | ly to all products quoted & uploaded in your Lapasar Seller's account for PETRONAS Catalogue.                                                      |              |                                                                             |
| <ul> <li>Manage Location</li> <li>Manage Users</li> </ul>    | 2 🛛                                                  | State                                                                                                                                              | 2            | <b>Tick on the checkboxes</b> for the states that are within the supplier's |
| Manage Delivery Locations                                    |                                                      | Johor                                                                                                                                              |              | available delivery location.                                                |
| Manage Delivery Terms                                        |                                                      | Kedah                                                                                                                                              |              |                                                                             |
| FEATURES                                                     |                                                      | Kelantan                                                                                                                                           |              | Note: only tick on the checkboxes                                           |
| 🕒 Manage Orders 🧧 🧿                                          |                                                      | Kuala Lumpur                                                                                                                                       |              | that are applicable to supplier's delivery locations (states).              |
| <ul> <li>Manage Products</li> <li>Upload Products</li> </ul> |                                                      | Labuan                                                                                                                                             |              | delivery locations (states).                                                |
| Product Approval Status                                      |                                                      | Melaka                                                                                                                                             |              | This should apply to all products                                           |
| Full Product List (View only)                                |                                                      | Negeri Sembilan                                                                                                                                    |              | uploaded for PETRONAS Catalog.                                              |
|                                                              | D                                                    | Pahang                                                                                                                                             |              |                                                                             |
| C Logout                                                     |                                                      | Perak                                                                                                                                              |              |                                                                             |

1

Please note that the delivery location settings apply to all products quoted & uploaded in your Lapasar Seller's account for PETRONAS Catalog.