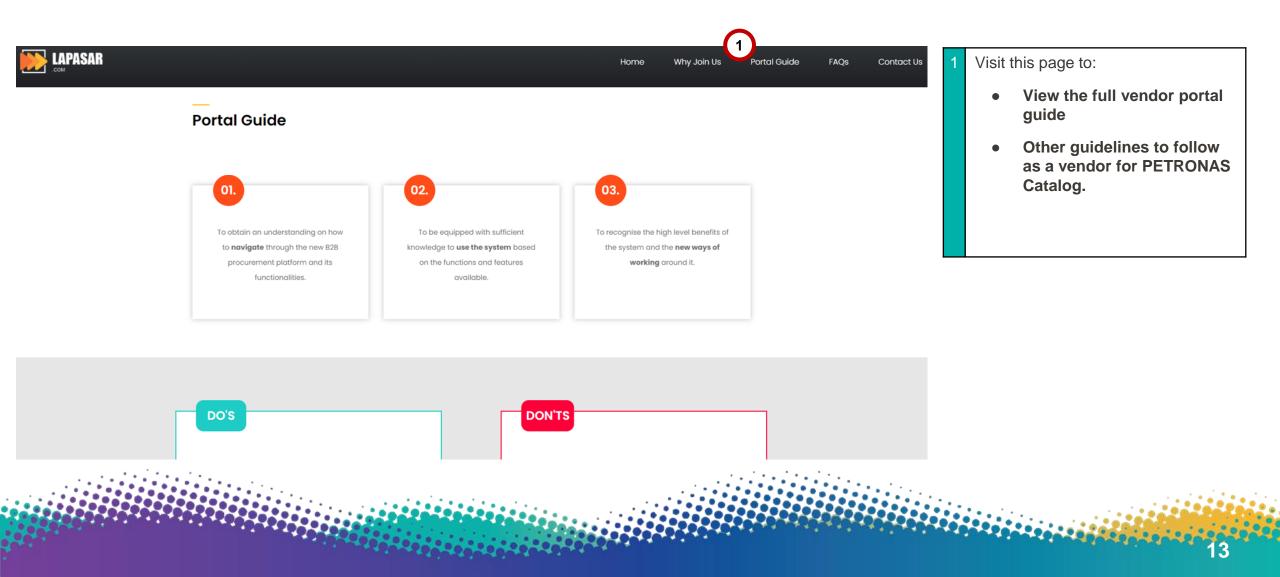

### **Portal Guide**

The section contains an overview of the supplier's status.

The contents curated in this document allows the suppliers to achieve the following:

To obtain an understanding on how to **navigate** through the new B2B procurement platform and its functionalities.

To be equipped with sufficient knowledge to **use the system** based on the functions and features available.

To recognise the high level benefits of the system and the **new** ways of working around it.