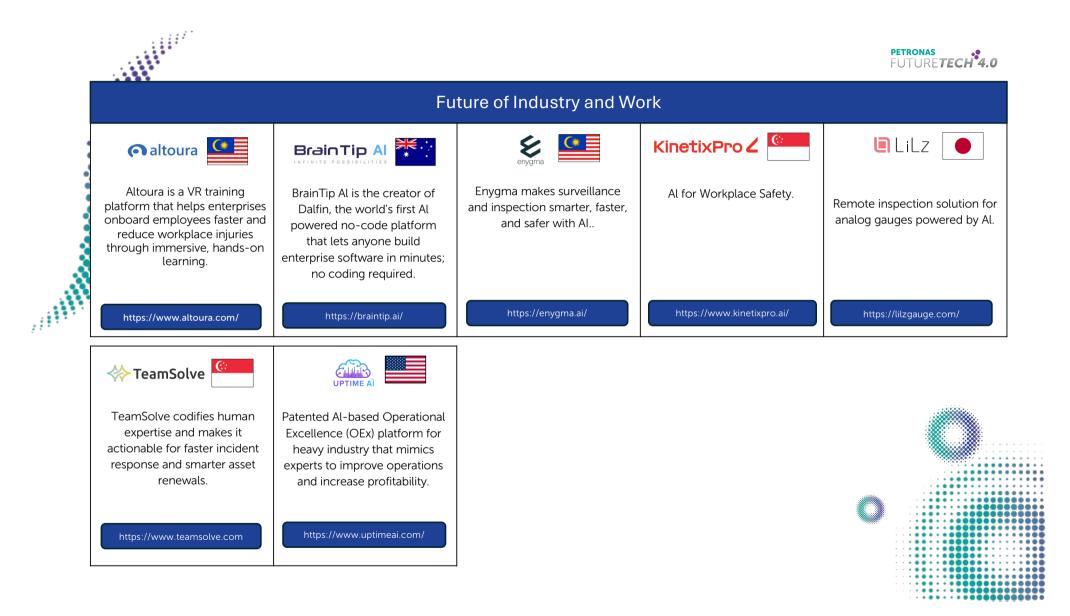

MUI-Robotics is a deeptech startup in Sensory Al which imitate human smell sense for Quality Control and Environmental Monitoring.

http://www.mui-robotics.asia















| Incubated Internally                     |                                                                                                                                                      |                                                                         |
|------------------------------------------|------------------------------------------------------------------------------------------------------------------------------------------------------|-------------------------------------------------------------------------|
| Al Copilot for the World of Engineering. | Aqufish is a Malaysian aqua-<br>t