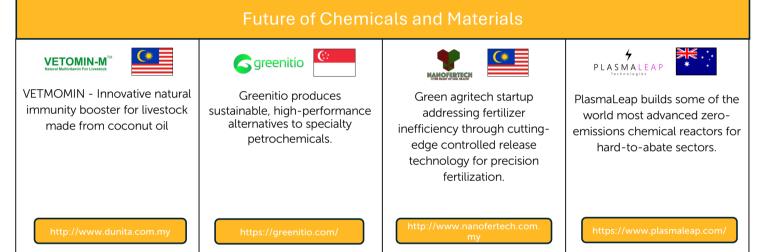

MUI-Robotics is a deeptech startup in Sensory Al which imitate human smell sense for Quality Control and Environmental Monitoring.

http://www.mui-robotics.asia















| Incubated Internally                     |                                                                                                                                                      |                                                                         |
|------------------------------------------|------------------------------------------------------------------------------------------------------------------------------------------------------|-------------------------------------------------------------------------|
| Al Copilot for the World of Engineering. | Aqufish is a Malaysian aqua-<br>tech startup revolutionizing<br>fish farming with AI-powered<br>solutions for sustainable,<br>efficient aquaculture. | Using satellite technology to detect pest & Disease