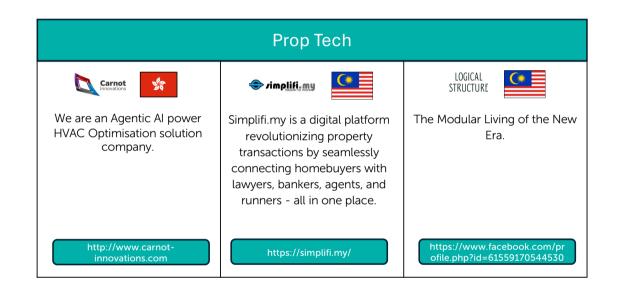

MUI-Robotics is a deeptech startup in Sensory Al which imitate human smell sense for Quality Control and Environmental Monitoring.

http://www.mui-robotics.asia















| Incubated Internally                     |                                                                                                                                                      |                                                                         |
|------------------------------------------|------------------------------------------------------------------------------------------------------------------------------------------------------|-------------------------------------------------------------------------|
| Al Copilot for the World of Engineering. | Aqufish is a Malaysian aqua-<br>tech startup revolutionizing<br>fish farming with AI-powered<br>solutions for sustainable,<br>efficient aquaculture. | Using satellite technology to detect pest & Disease in far