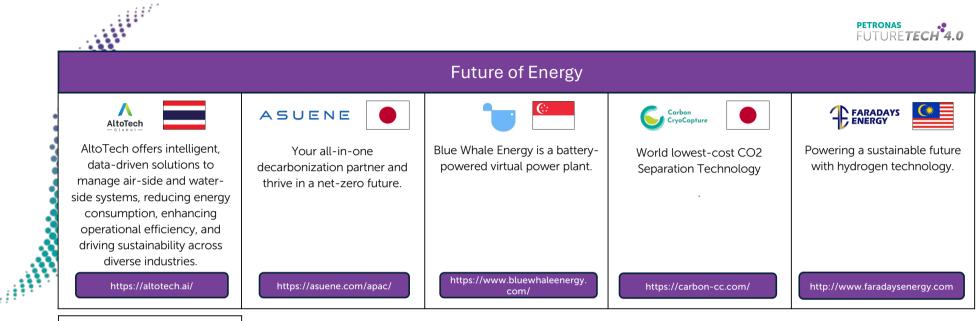

MUI-Robotics is a deeptech startup in Sensory Al which imitate human smell sense for Quality Control and Environmental Monitoring.

http://www.mui-robotics.asia















| Incubated Internally                     |                                                                                                                                                      |                                                                         |
|------------------------------------------|------------------------------------------------------------------------------------------------------------------------------------------------------|-------------------------------------------------------------------------|
| Al Copilot for the World of Engineering. | Aqufish is a Malaysian aqua-<br>tec